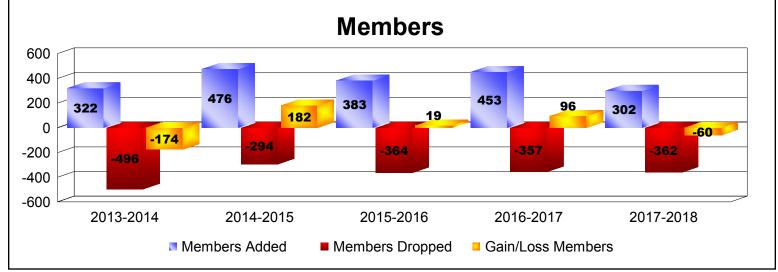

District 354 H

As of June 2018 Cumulative

| Year      | New<br>Clubs | Dropped<br>Clubs | Gain/<br>Loss<br>Clubs | New<br>Members | Charter<br>Members | Reinstate<br>Members | Transfer<br>Members | Total<br>Member<br>Added | Total<br>Members<br>Dropped | Gain/<br>Loss<br>Members |
|-----------|--------------|------------------|------------------------|----------------|--------------------|----------------------|---------------------|--------------------------|-----------------------------|--------------------------|
| 2013-2014 | 1            | -10              | -9                     | 240            | 28                 | 49                   | 5                   | 322                      | -496                        | -174                     |
| 2014-2015 | 4            | -1               | 3                      | 281            | 119                | 72                   | 4                   | 476                      | -294                        | 182                      |
| 2015-2016 | 1            | 0                | 1                      | 346            | 32                 | 5                    | 0                   | 383                      | -364                        | 19                       |
| 2016-2017 | 2            | -2               | 0                      | 378            | 62                 | 11                   | 2                   | 453                      | -357                        | 96                       |
| 2017-2018 | 1            | -1               | 0                      | 261            | 30                 | 11                   | 0                   | 302                      | -362                        | -60                      |
| Average   | 2            | -3               | -1                     | 301            | 54                 | 30                   | 2                   | 387                      | -375                        | 13                       |