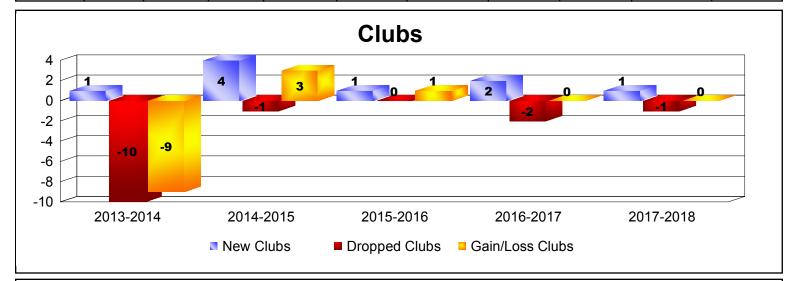

District 354 H

As of June 2018 Cumulative

| Year      | New<br>Clubs | Dropped<br>Clubs | Gain/<br>Loss<br>Clubs | New<br>Members | Charter<br>Members | Reinstate<br>Members | Transfer<br>Members | Total<br>Member<br>Added | Total<br>Members<br>Dropped | Gain/<br>Loss<br>Members |
|-----------|--------------|------------------|------------------------|----------------|--------------------|----------------------|---------------------|--------------------------|-----------------------------|--------------------------|
| 2013-2014 | 1            | -10              | -9                     | 240            | 28                 | 49                   | 5                   | 322                      | -496                        | -174                     |
| 2014-2015 | 4            | -1               | 3                      | 281            | 119                | 72                   | 4                   | 476                      | -294                        | 182                      |
| 2015-2016 | 1            | 0                | 1                      | 346            | 32                 | 5                    | 0                   | 383                      | -364                        | 19                       |
| 2016-2017 | 2            | -2               | 0                      | 378            | 62                 | 11                   | 2                   | 453                      | -357                        | 96                       |
| 2017-2018 | 1            | -1               | 0                      | 261            | 30                 | 11                   | 0                   | 302                      | -362                        | -60                      |
| Average   | 2            | -3               | -1                     | 301            | 54                 | 30                   | 2                   | 387                      | -375                        | 13                       |